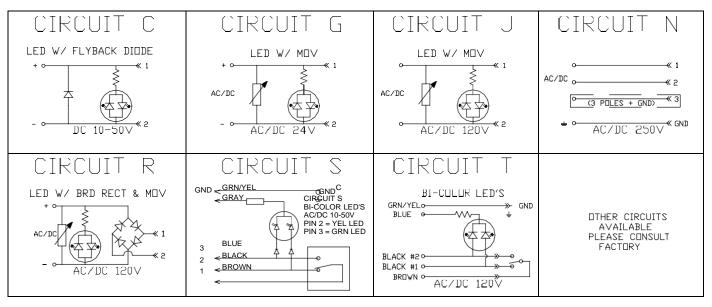

All Valve Connectors come standard with mounting screws.

Valve Connectors with LEDs and surge suppression aides in diagnostics and protection of equipment.